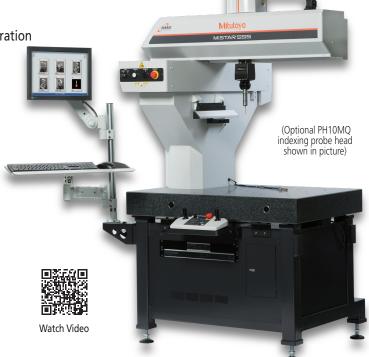

# UP TO 30% OFF Shop Floor CNC CMM MISTAR 555 CMM

**Promotional Package Includes:** 

MiSTAR 555 Shop Floor CNC CMM

- > MCOSMOS Level 1 version 5.2 software
- > PH6M SP25 Fixed head scanning probe system FCR25 port rack
- > Factory Trained Installation, Training, and A2LA Accredited Calibration
- > MiCAT Planner Enhanced Programming software at no charge
- > Includes QuickLauncher to easily start a measurement program from included touch screen
- > 2 Days of part programming from Enhanced Services Division

### **Key Benefits**

- > Environment-resistant absolute scale system
- > Best-in-class accuracy reading: accuracy temperature range guarantee (10-40°C)
- > The MiSTAR CNC CMM system does not require compressed air
- > Uses standard 120V power source
- > Space saving ergonomic design
- > Open access part loading area