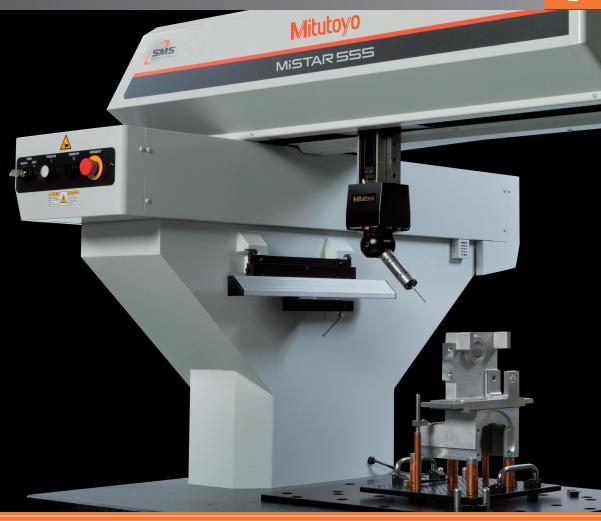

# UP TO 30% OFF Shop Floor CNC CMM MISTAR 555 CMM

**Promotional Package Includes:** 

MiSTAR 555 Shop Floor CNC CMM

- > MCOSMOS Level 1 version 5.2 software
- > PH6M SP25 Fixed head scanning probe system FCR25 port rack
- > Factory Trained Installation, Training, and A2LA Accredited Calibration
- > MiCAT Planner Enhanced Programming software at no charge
- > Includes QuickLauncher to easily start a measurement program from included touch screen
- > 2 Days of part programming from Enhanced Services Division

### **Key Benefits**

- > Environment-resistant absolute scale system
- > Best-in-class accuracy reading: accuracy temperature range guarantee (10-40°C)
- > The MiSTAR CNC CMM system does not require compressed air
- > Uses standard 120V power source
- > Space saving ergonomic design
- > Open access part loading area